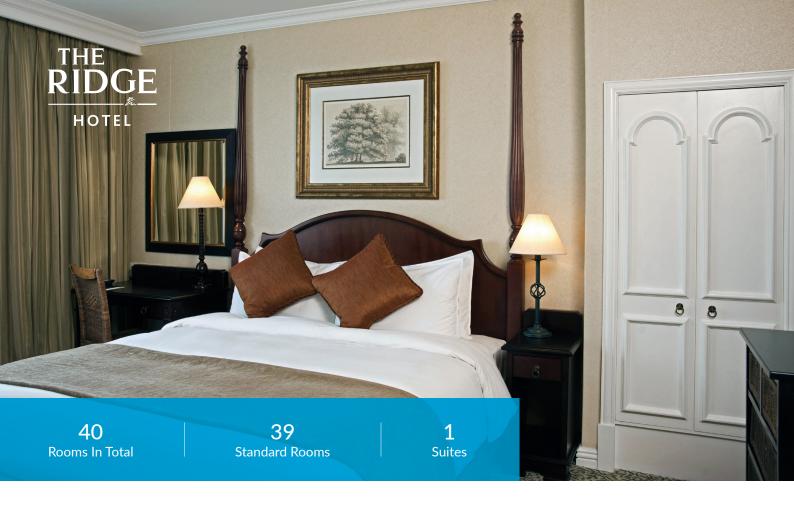

### Accommodation

Our comfortable and relaxing rooms are tastefully furnished and provide guests everything they need for an enjoyable stay.

#### Rooms include:

- Air-conditioning
- Complimentary unlimited Wi-Fi Large electronic safe
- Tea and coffee station
- Large work desk
- TV with selected DStv channels

**READ MORE** 