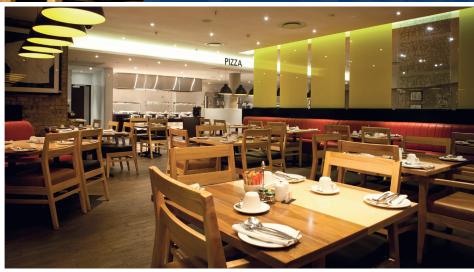

## **Dining**

#### Billy G

Enjoy family-friendly dining at Billy G. The restaurant offers tasty breakfast, lunch and dinner dishes.

**READ MORE** 