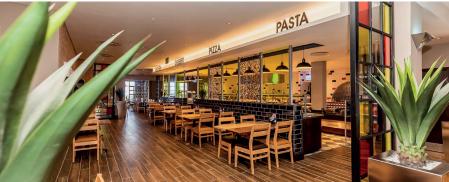

# Dining & Entertainment

- Enjoy easy and relaxed buffet dining at Billy G.
   This upmarket family restaurant has something for everyone and offers special rates for kids aged 7 to 12 as well as pensioners who are Rewards members. Kids aged 6 and younger eat for FREE! (T's & C's apply).
- Enjoy a la carte dining at Bravo Lounge serving everything from snacks and light meals to fish and chips, burgers and marinated ribs. Relax while watching sport on the screens or catch the big game on the big screen. Bravo Lounge also offers live entertainment at times.