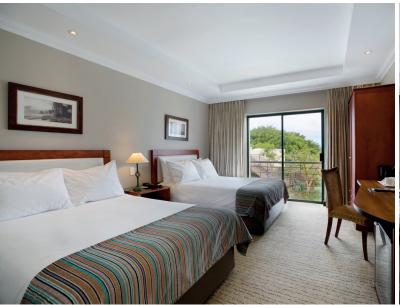

## Accommodation

Guests will feel right at home in these spacious and comfortable bedrooms with most rooms overlooking of the ocean.

#### Rooms include:

- Air-conditioning
- Complimentary Wi-Fi
- Tea and coffee station
- Bar fridge
- TV with selected DStv channels
- Electronic safe

**READ MORE** 