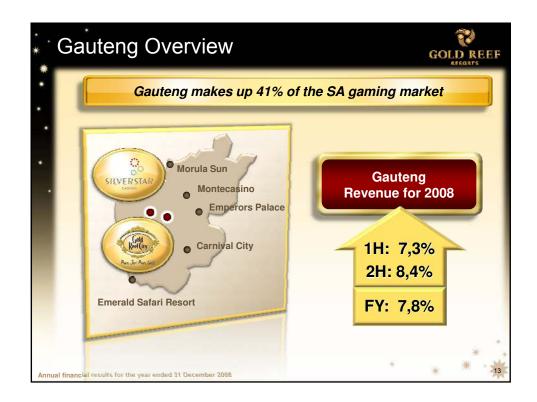

\* \*

| Analysis of   | Analysis of Provincial GGR |       |       |       |       |             |
|---------------|----------------------------|-------|-------|-------|-------|-------------|
| R million     | 2004                       | 2005  | 2006  | 2007  | 2008  | %<br>Change |
| Gauteng       | 3 674                      | 4 208 | 4 878 | 5 469 | 5 896 | 7,8%        |
| KwaZulu-Natal | 1 175                      | 1 519 | 1 765 | 2 118 | 2 258 | 6,6%        |
| Western Cape  | 1 359                      | 1 643 | 1 877 | 2 203 | 2 227 | 1,1%        |
| Free State    | 155                        | 195   | 289   | 365   | 381   | 4,4%        |
| Eastern Cape  | 646                        | 746   | 824   | 908   | 905   | (0,3%)      |

\*

| Γ | Gaute                  | ng mar | ket gre | ew 7,8%               | 6                   |
|---|------------------------|--------|---------|-----------------------|---------------------|
|   |                        |        |         |                       |                     |
|   | Market share           | 2008   | 2007    | %<br>change           | Goldfields Casino   |
|   | Gold Reef City         | 16,0%  | 17,4%   | (1,4%)                |                     |
|   | Silverstar Casino      | 8,5%   | 0,4%*   | 8,1%                  | Golden Horse Casing |
|   | * Casino opened 11 Dec | 2007   | e Myko  | onos Casino<br>• Gard | Queenstown          |