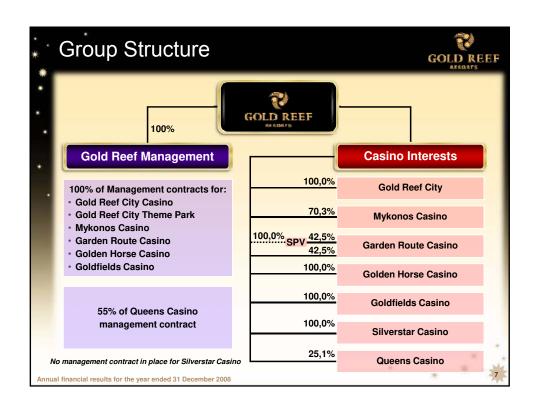

\* \*





















| Analysis of   | Analysis of Provincial GGR |       |       |       |       |             |
|---------------|----------------------------|-------|-------|-------|-------|-------------|
| R million     | 2004                       | 2005  | 2006  | 2007  | 2008  | %<br>Change |
| Gauteng       | 3 674                      | 4 208 | 4 878 | 5 469 | 5 896 | 7,8%        |
| KwaZulu-Natal | 1 175                      | 1 519 | 1 765 | 2 118 | 2 258 | 6,6%        |
| Western Cape  | 1 359                      | 1 643 | 1 877 | 2 203 | 2 227 | 1,1%        |
| Free State    | 155                        | 195   | 289   | 365   | 381   | 4,4%        |
| Eastern Cape  | 646                        | 746   | 824   | 908   | 905   | (0,3%)      |







\*

| Γ | Gaute                  | ng m