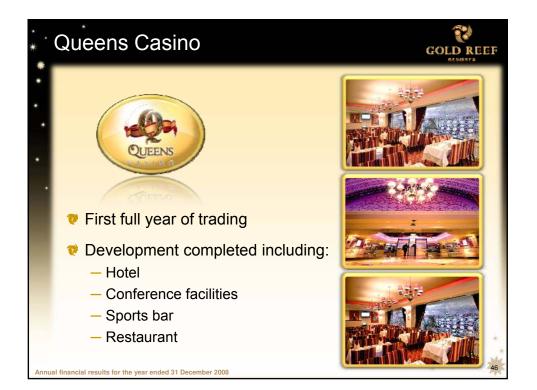

| • Queen                      | s Casino                        |            |      | GOLD REEF |
|------------------------------|---------------------------------|------------|------|-----------|
| :                            | Rand                            | 2008       | 2007 |           |
|                              | No. of tables                   | 6          | 6    |           |
|                              | Total tables GGR                | 6 227 810  | *    |           |
|                              | GGR / table                     | 1 037 968  | *    |           |
|                              | No. of slots                    | 100        | 100  |           |
|                              |                                 | 180        | 180  |           |
|                              | Total slots GGR                 | 32 381 155 | *    |           |
|                              | GGR / slot machine              | 179 895    | *    |           |
|                              | No. of visitors                 | 289 256    | *    |           |
|                              | * Trading started 21 Decemb     | er 2007    |      | QUEINS    |
| Annual financial results for | the year ended 31 December 2008 |            |      | * 47      |

\*

\*

\*

\*

| * Qı          | ieens Casino                                                                                                                        |                |      | GOI         | D REEF       |
|---------------|-------------------------------------------------------------------------------------------------------------------------------------|----------------|------|-------------|--------------|
|               | R million                                                                                                                           | 2008           | 2007 | %<br>Change |              |
| •             | Revenue                                                                                                                             | 46             | 1    | 4 500,0%    |              |
|               | EBITDAR                                                                                                                             | 7#             | *    | -           |              |
|               | EBITDAR %                                                                                                                           | 15,2%          | -    | -           |              |
|               | External debt                                                                                                                       | (51)           | **   | -           |              |
| Annual financ | # Adjusted to exclude pre-<br>* Amount less than R1 min<br>** Funded by shareholder l<br>ial results for the year ended 31 December | llion<br>Ioans | 5    | • *         | QUEENS<br>48 |