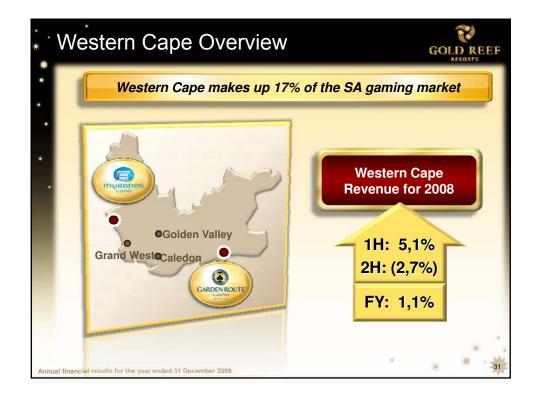

# \* 30

\*

\*

\*

15

\*

| Western Cape ma<br>account increa |      |             |             |                   |
|-----------------------------------|------|-------------|-------------|-------------------|
| Market share                      | 2008 | 2007        | %<br>change | Silverstar        |
| Mykonos Casino                    | 5,0% | 5,2%        | (0,2%)      | Gold Reef City    |
| Garden Route Casino               | 7,3% | 7,5%        | (0,2%)      | Goldfields Casino |
|                                   |      | NORTHERNO   | CAPE        | Golden Hors       |
|                                   |      | mukanas     | )~~~        | Queenstown        |
|                                   | ٠    | VESTERN CAP |             |                   |