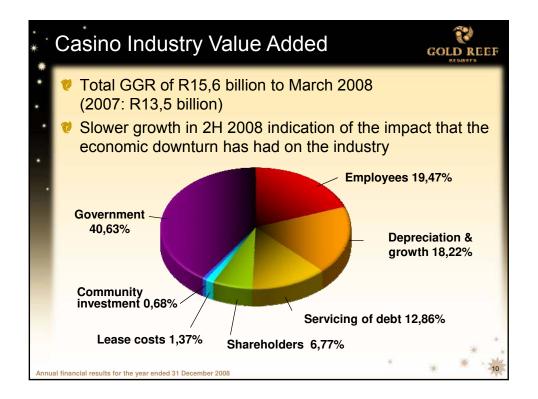

\* \*





















| Analysis of   | Analysis of Provincial GGR |       |       |       |       |             |
|---------------|----------------------------|-------|-------|-------|-------|-------------|
| R million     | 2004                       | 2005  | 2006  | 2007  | 2008  | %<br>Change |
| Gauteng       | 3 674                      | 4 208 | 4 878 | 5 469 | 5 896 | 7,8%        |
| KwaZulu-Natal | 1 175                      | 1 519 | 1 765 | 2 118 | 2 258 | 6,6%        |
| Western Cape  | 1 359                      | 1 643 | 1 877 | 2 203 | 2 227 | 1,1%        |
| Free State    | 155                        | 195   | 289   | 365   | 381   | 4,4%        |
| Eastern Cape  | 646                        | 746   | 824   | 908   | 905   | (0,3%)      |







\*

| Γ | Gaute                  | ng mar | ket