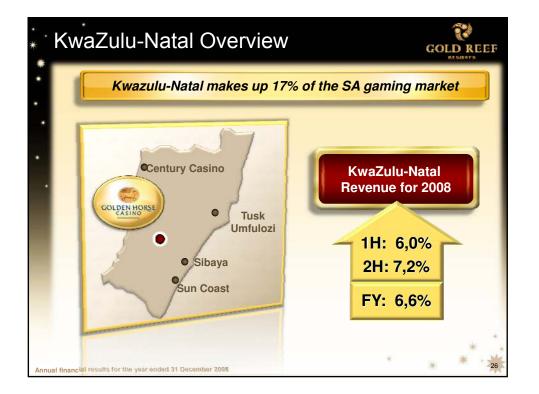

\* \*

| Analysis of   | Analysis of Provincial GGR |       |       |       |       |             |
|---------------|----------------------------|-------|-------|-------|-------|-------------|
| R million     | 2004                       | 2005  | 2006  | 2007  | 2008  | %<br>Change |
| Gauteng       | 3 674                      | 4 208 | 4 878 | 5 469 | 5 896 | 7,8%        |
| KwaZulu-Natal | 1 175                      | 1 519 | 1 765 | 2 118 | 2 258 | 6,6%        |
| Western Cape  | 1 359                      | 1 643 | 1 877 | 2 203 | 2 227 | 1,1%        |
| Free State    | 155                        | 195   | 289   | 365   | 381   | 4,4%        |
| Eastern Cape  | 646                        | 746   | 824   | 908   | 905   | (0,3%)      |