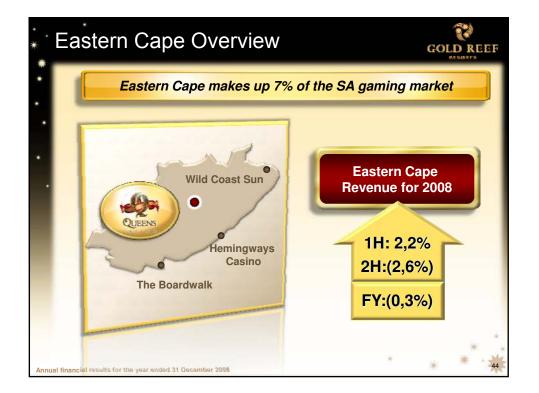

#### Annual financial results for the year ended 31 December 2008

GOLD REEF Queens Casino Eastern Cape declined (0,3%) Market share 2008 2007 change Silverstar Gold Reef City Queens Casino 4,3% Goldfields Casino \* Casino opened 21 Dec 2007 Golden Horse Casino Mykonos Casino Garden Route Casino Annual financial results for the year ended 31 December 2008