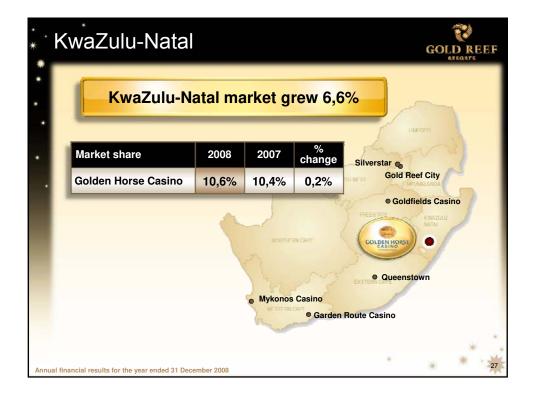

⋇

Annual financial results for the year ended 31 December 2008

\*

| Go            | Iden Horse Ca                             | asino       |             | GOLD REF     |
|---------------|-------------------------------------------|-------------|-------------|--------------|
|               | Rand                                      | 2008        | 2007        | % change     |
| •             | No. of tables                             | 18          | 16          | 12,5%        |
|               | Total tables GGR                          | 47 779 472  | 37 339 392  | 28,0%        |
|               | GGR / table                               | 2 654 415   | 2 333 712   | 13,7%        |
|               |                                           |             |             |              |
|               | No. of slots                              | 450         | 450         | -            |
|               | Total slots GGR                           | 190 841 839 | 181 669 930 | 5,0%         |
|               | GGR / slot                                | 424 093     | 403 711     | 5,0%         |
|               |                                           | 1 711 420   | 1 701 510   | (4 59/)      |
|               | No. of visitors                           | 1 711 430   | 1 791 519   | (4,5%)       |
|               |                                           |             |             | COLDEN HORSE |
| nnual financi | al results for the year ended 31 December | 2008        |             | • * * •      |