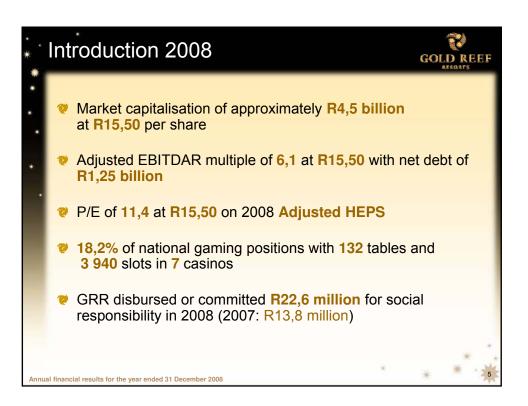

\* \*





















| Analysis of   | Analysis of Provincial GGR |       |       |       |       |             |
|---------------|----------------------------|-------|-------|-------|-------|-------------|
| R million     | 2004                       | 2005  | 2006  | 2007  | 2008  | %<br>Change |
| Gauteng       | 3 674                      | 4 208 | 4 878 | 5 469 | 5 896 | 7,8%        |
| KwaZulu-Natal | 1 175                      | 1 519 | 1 765 | 2 118 | 2 258 | 6,6%        |
| Western Cape  | 1 359                      | 1 643 | 1 877 | 2 203 | 2 227 | 1,1%        |
| Free State    | 155                        | 195   | 289   | 365   | 381   | 4,4%        |
| Eastern Cape  | 646                        | 746   | 824   | 908   | 905   | (0,3%)      |







\*

| Γ | Gaute                  |