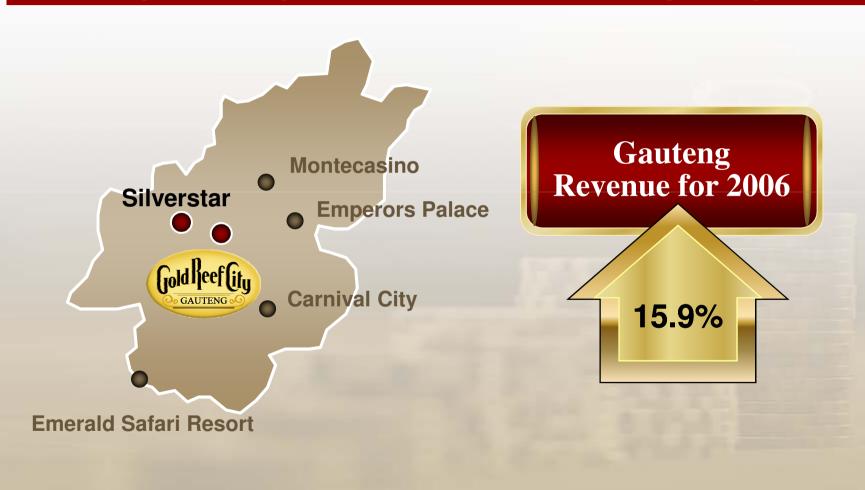

## Gauteng Overview

#### Gauteng makes up 44% of the South African gaming market