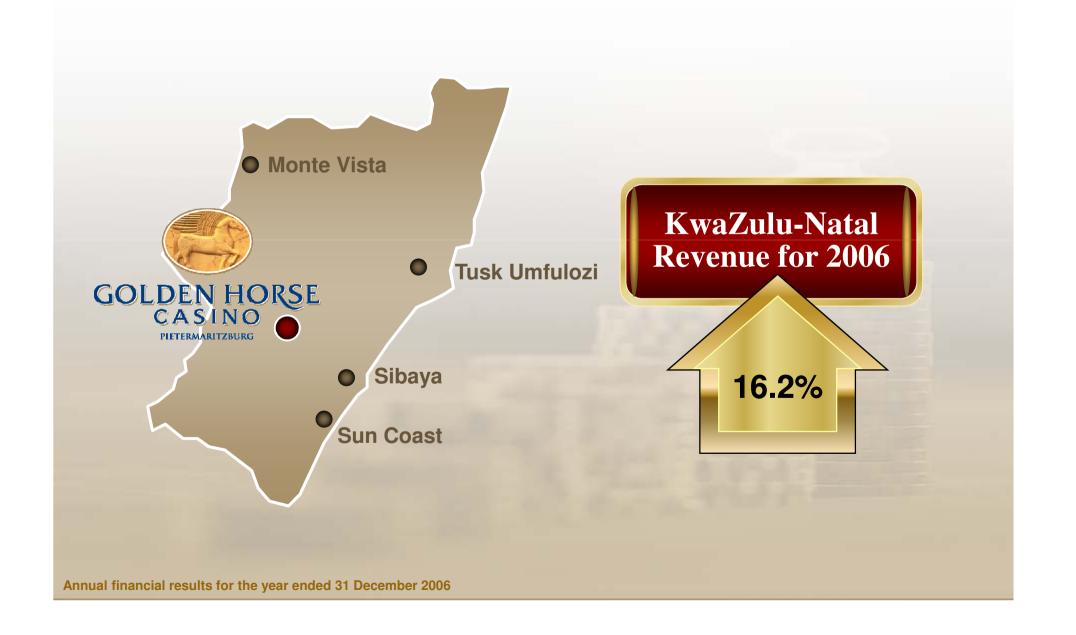

|





## **Industry Overview**



- Total investment in excess of R12 billion
- Total GGR of R11.0 billion to Dec 2006 (2005 : R10.0 billion)



# Provincial Revenue



#### Analysis of Provincial GGR

| R million     | 2002  | 2003  | 2004  | 2005  | 2006  |
|---------------|-------|-------|-------|-------|-------|
| Gauteng       | 2 868 | 3 186 | 3 674 | 4 208 | 4 878 |
| KwaZulu-Natal | 679   | 979   | 1 175 | 1 519 | 1 765 |
| Western Cape  | 910   | 1 127 | 1 359 | 1 643 | 1 877 |
| Free State    | 62    | 62    | 155   | 188   | 267   |
| Eastern Cape  | *     | 410   | 646   | 746   | 824   |

<sup>\*</sup> No figures available prior to 2003

## Gauteng Overview



#### Gauteng makes up 44% of the South African gaming market



## KwaZulu-Natal Overview





# Western Cape Overview





## Free State Overview





# Eastern Cape Overview







# Operations Overview Annual financial results for the year ended 31 December 2006









- Gold Reef City Casino
- Gold Reef City Theme Park
- South African Apartheid Museum (operated by s21 Company)















- Visitors increased by 4.2%
- 4-D Cinema
- Revitalisation of facilities and rides
- New restaurants and retail









| R million                      | 2006    | 2005   | % Change |
|--------------------------------|---------|--------|----------|
| Revenue                        | 977.5   | 850.3  | 15.0%    |
| EBITDA                         | 343.9   | 304.2  | 13.1%    |
| EBITDA %                       | 35.2%   | 35.8%  | (0.6%)   |
| Cash on hand / (external debt) | (292.6) | (