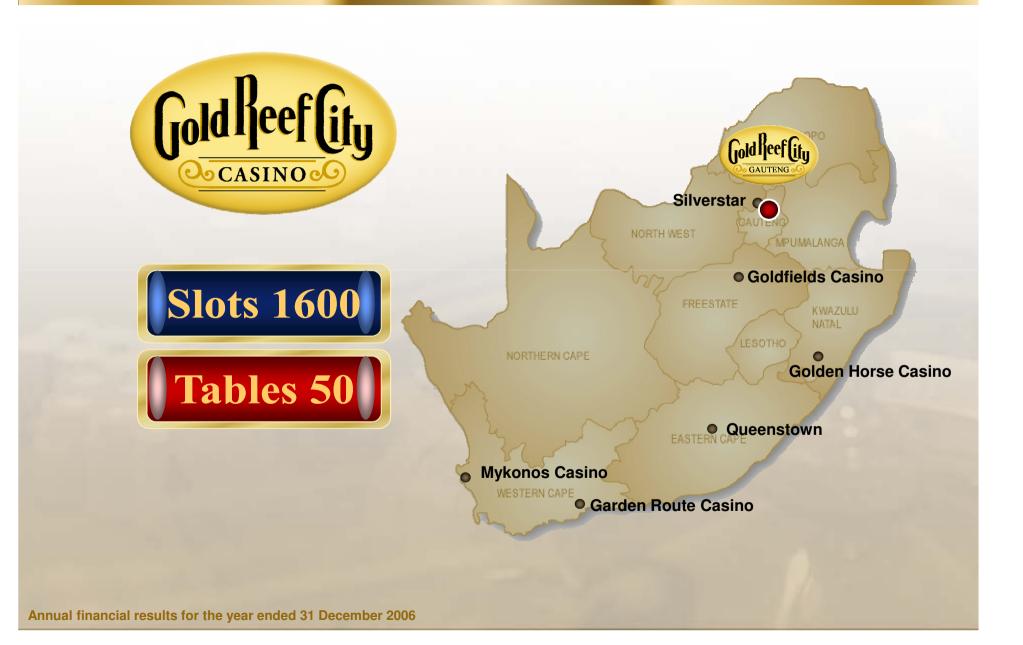

#### Introduction 2006

- Listed in the 'Travel and Leisure (Gambling)' sector of the JSE Limited
- Market capitalisation of approximately R5.3 billion at R24.00 (R6.9 billion post BEE transaction)
- PE of 18.8 at R24.00 on 2006 HEPS
- Cash flow yield of 8.75% at R24.00
- 15.10% (18.13%\*) of national gaming positions with 106 (136\*) tables and 2 958 (3 658\*) slots in 5 (6\*) casinos
- GRR disbursed or committed R8.2 million for social responsibility (2005: R5.2 million)

#### Gold Reef Management

75% of Gold Reef City
Casino Management contract

70% of Goldfields
Casino Management contract

#### 100% of Management contracts for:

- Mykonos Casino
- Garden Route Casino
- Golden Horse Casino
- Gold Reef City Theme Park

|                                 | Casino Interests                                                   |
|---------------------------------|--------------------------------------------------------------------|
| 49.97% SPV 50.0%                | Akani Egoli                                                        |
| 50.0%                           | (Gold Reef City)                                                   |
| 60.3%                           | West Coast Leisure<br>(Mykonos Casino)                             |
| 100.0% SPV 42.5% 42.5%          | Garden Route Casino<br>(Garden Route Casino)                       |
| 70.0% SPV 50.0% 50.0%           | <b>Akani Msunduzi</b><br>(Golden Horse Casino)                     |
| 70.0% SPV 40.0% 50.0% SPV 10.0% | Goldfields Casino &<br>Entertainment Centre<br>(Goldfields Casino) |
| 50.0%                           | Silverstar<br>Development Limited                                  |