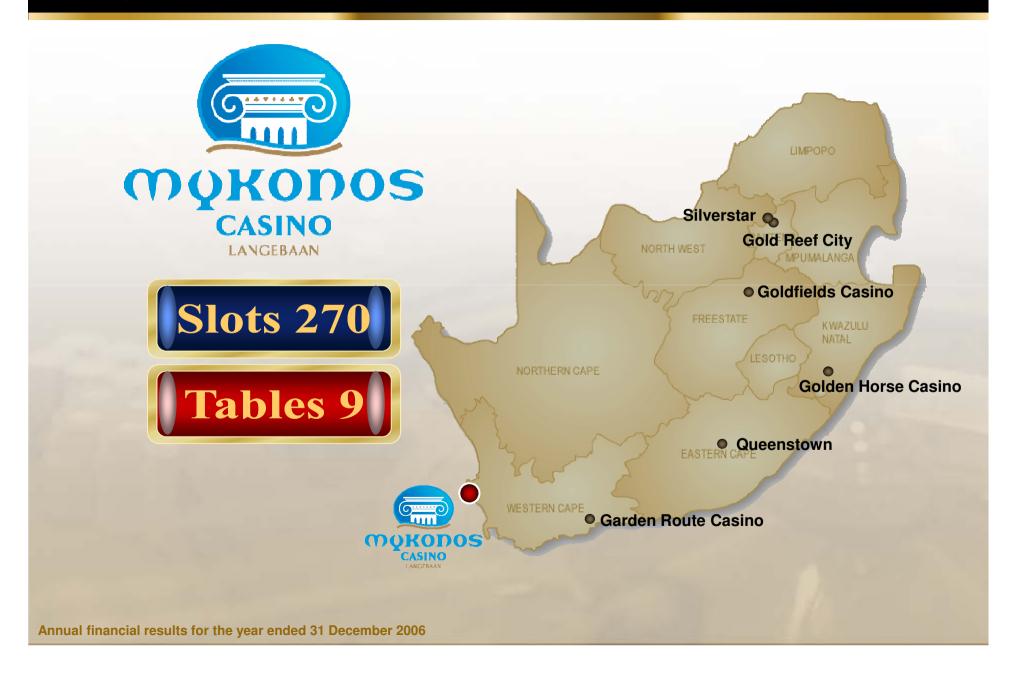

Best growth performer in group

Revenue

26.3%

**EBITDA** 

37.3%

- Increased development on Cape West Coast
- Ongoing expansion at Club Mykonos Resort

| R million                      | 2006  | 2005  | % Change |
|--------------------------------|-------|-------|----------|
| Revenue                        | 105.3 | 83.3  | 26.3%    |
| EBITDA                         | 47.0  | 34.2  | 37.3%    |
| EBITDA %                       | 44.6% | 41.0% | 3.6%     |
| Cash on hand / (external debt) | 11.2  | (5.4) | 288.9%   |