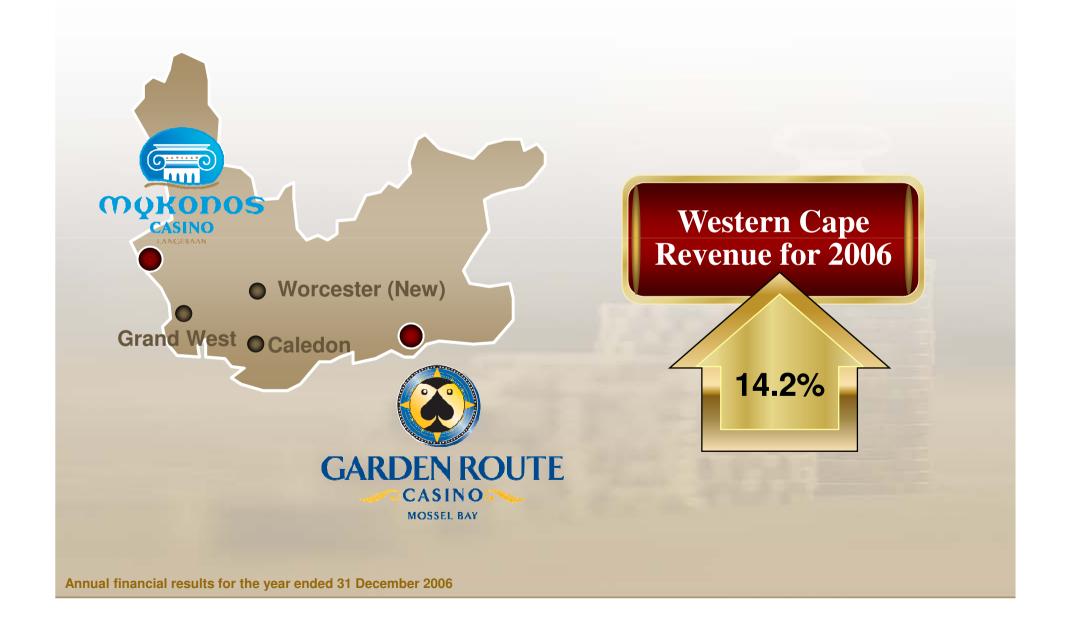

## **Industry Overview**



- Total investment in excess of R12 billion
- Total GGR of R11.0 billion to Dec 2006 (2005 : R10.0 billion)



# Provincial Revenue



#### Analysis of Provincial GGR

| R million     | 2002  | 2003  | 2004  | 2005  | 2006  |
|---------------|-------|-------|-------|-------|-------|
| Gauteng       | 2 868 | 3 186 | 3 674 | 4 208 | 4 878 |
| KwaZulu-Natal | 679   | 979   | 1 175 | 1 519 | 1 765 |
| Western Cape  | 910   | 1 127 | 1 359 | 1 643 | 1 877 |
| Free State    | 62    | 62    | 155   | 188   | 267   |
| Eastern Cape  | *     | 410   | 646   | 746   | 824   |

<sup>\*</sup> No figures available prior to 2003

## Gauteng Overview



#### Gauteng makes up 44% of the South African gaming market



## KwaZulu-Natal Overview





# Western Cape Overview





## Free State Overview





# Eastern Cape Overview







# Operations Overview Annual financial results for the year ended 31 December 2006









- Gold Reef City Casino
- Gold Reef City Theme Park
- South African Apartheid Museum (operated by s21 Company)















- Visitors increased by 4.2%
- 4-D Cinema
- Revitalisation of facilities and rides
- New restaurants and retail









| R million                      | 2006    | 2005   | % Change |
|--------------------------------|---------|--------|----------|
| Revenue                        | 977.5   | 850.3  | 15.0%    |
| EBITDA                         | 343.9   | 304.2  | 13.1%    |
| EBITDA %                       | 35.2%   | 35.8%  | (0.6%)   |
| Cash on hand / (external debt) | (292.6) | (38.1) | 760.8%   |





| R m