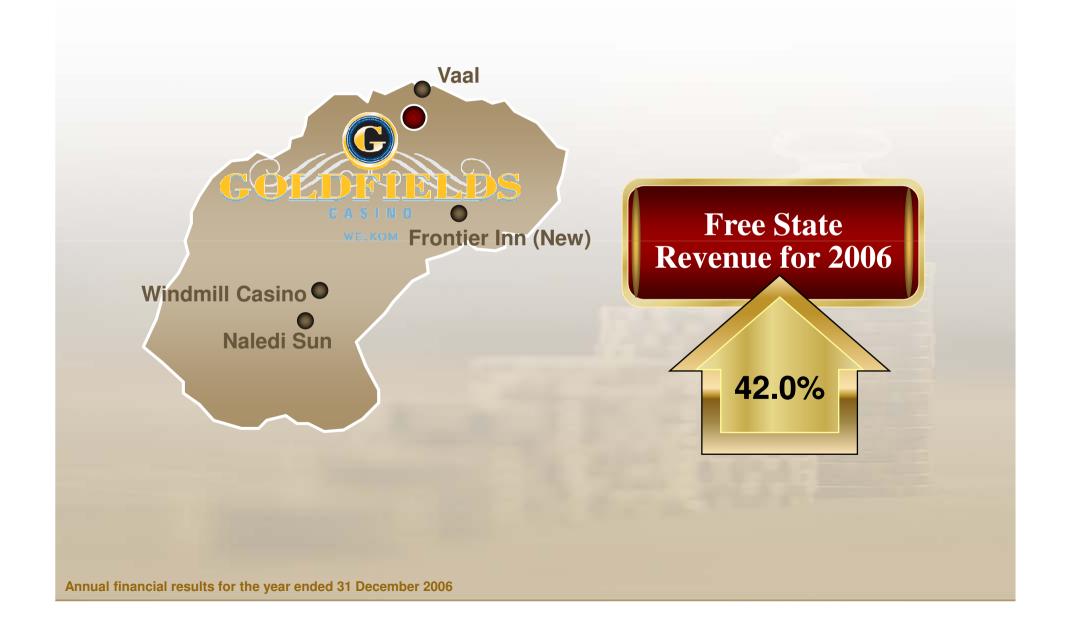

- Total investment in excess of R12 billion
- Total GGR of R11.0 billion to Dec 2006 (2005 : R10.0 billion)



# Provincial Revenue



#### Analysis of Provincial GGR

| R million     | 2002  | 2003  | 2004  | 2005  | 2006  |
|---------------|-------|-------|-------|-------|-------|
| Gauteng       | 2 868 | 3 186 | 3 674 | 4 208 | 4 878 |
| KwaZulu-Natal | 679   | 979   | 1 175 | 1 519 | 1 765 |
| Western Cape  | 910   | 1 127 | 1 359 | 1 643 | 1 877 |
| Free State    | 62    | 62    | 155   | 188   | 267   |
| Eastern Cape  | *     | 410   | 646   | 746   | 824   |

<sup>\*</sup> No figures available prior to 2003

## Gauteng Overview



#### Gauteng makes up 44% of the South African gaming market



## KwaZulu-Natal Overview





# Western Cape Overview





## Free State Overview





# Eastern Cape Overview







# Operations Overview Annual financial results for the year ended 31 December 2006









- Gold Reef City Casino
- Gold Reef City Theme Park
- South African Apartheid Museum (operated by s21 Company)















- Visitors increased by 4.2%
- 4-D Cinema
- Revitalisation of facilities and rides
- New restaurants and retail









| R million                      | 2006    | 2005   | % Change |
|--------------------------------|---------|--------|----------|
| Revenue                        | 977.5   | 850.3  | 15.0%    |
| EBITDA                         | 343.9   | 304.2  | 13.1%    |
| EBITDA %                       | 35.2%   | 35.8%  | (0.6%)   |
| Cash on hand / (external debt) | (292.6) | (38.1) | 760.8%   |





| R million                    |