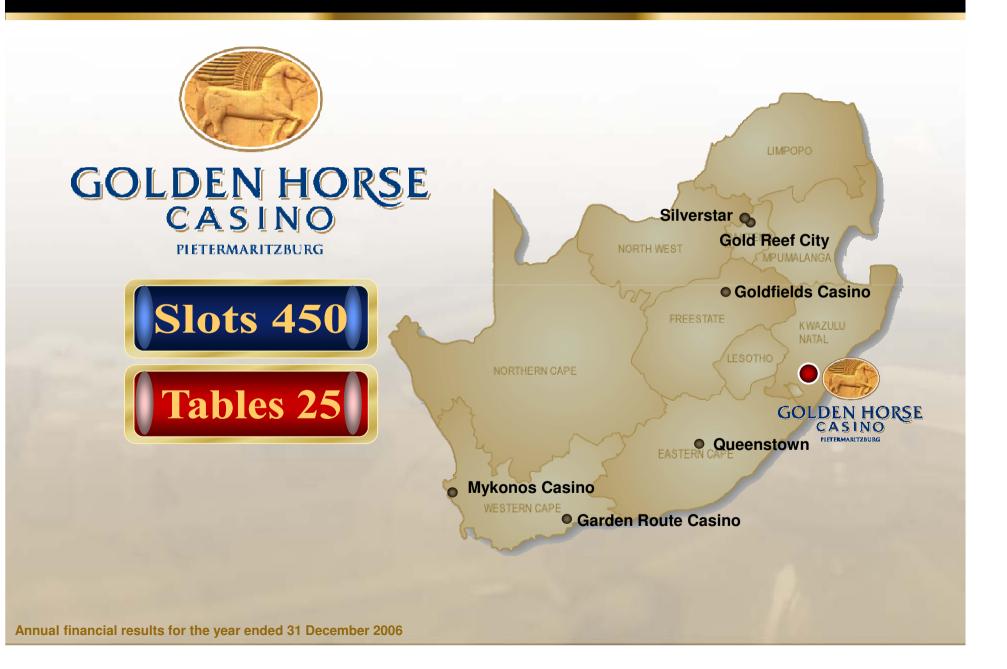

#### Introduction 2006

- Listed in the 'Travel and Leisure (Gambling)' sector of the JSE Limited
- Market capitalisation of approximately R5.3 billion at R24.00 (R6.9 billion post BEE transaction)
- PE of 18.8 at R24.00 on 2006 HEPS
- Cash flow yield of 8.75% at R24.00
- 15.10% (18.13%\*) of national gaming positions with 106 (136\*) tables and 2 958 (3 658\*) slots in 5 (6\*) casinos
- GRR disbursed or committed R8.2 million for social responsibility (2005: R5.2 million)

<sup>\*</sup> including Silverstar