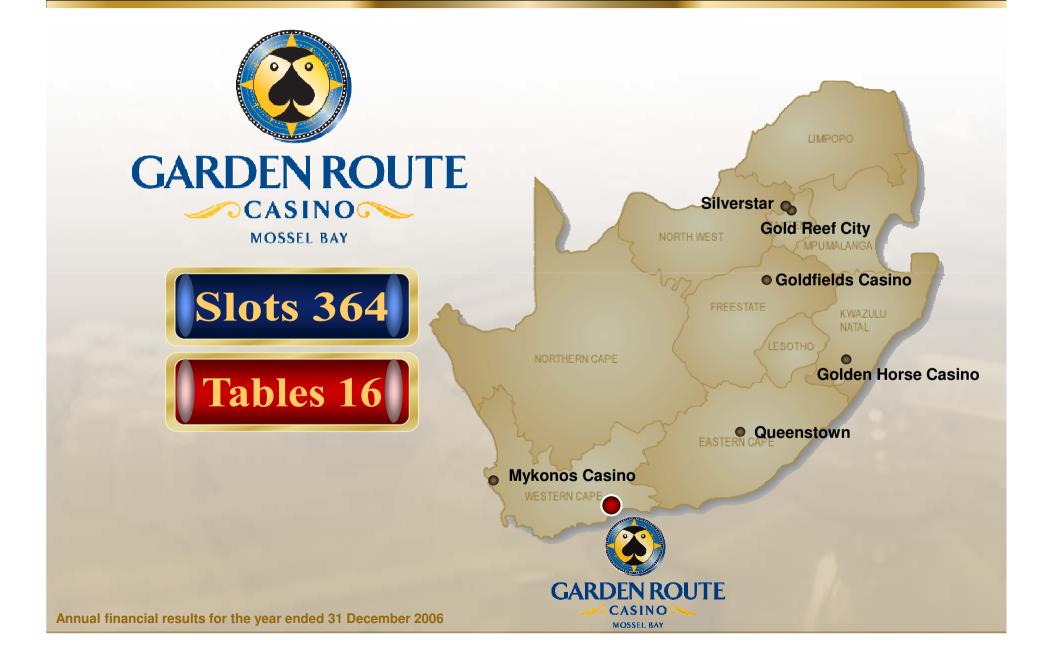

#### Introduction 2006

- Listed in the 'Travel and Leisure (Gambling)' sector of the JSE Limited
- Market capitalisation of approximately R5.3 billion at R24.00 (R6.9 billion post BEE transaction)
- PE of 18.8 at R24.00 on 2006 HEPS
- Cash flow yield of 8.75% at R24.00
- 15.10% (18.13%\*) of national gaming positions with 106 (136\*) tables and 2 958 (3 658\*) slots in 5 (6\*) casinos
- GRR disbursed or committed R8.2 million for social responsibility (2005: R5.2 million)

<sup>\*</sup> including Silverstar

#### Introduction 2006

- Corporate transactions:
  - ALI refinancing
  - Garden Route Casino Inkonka acquisition
  - Goldfields Casino Tanglepark acquisition
  - Mykonos Casino Minority acquisition
- New licences and ongoing bids:
  - Silverstar
  - Queenstown
  - Vaal